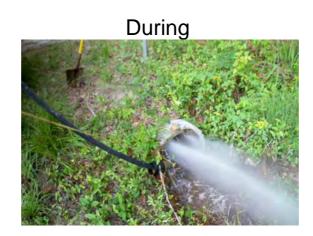

## **Narrative Description of Project:**

Cleaned out (1) catch basin. Jetted (3) crossline pipes, (3) access pipes, (19) driveways and 20 L.F. roadside pipe.

| 2011-309B / St. Helena Island Vacuum Truck  | Labor | Labor    | Equipment | Material | Contractor | Indirect |                   |
|---------------------------------------------|-------|----------|-----------|----------|------------|----------|-------------------|
|                                             | Hours | Cost     | Cost      | Cost     | Cost       | Labor    | <b>Total Cost</b> |
| APJT / Access pipe - jetted                 | 10.00 | \$214.15 | \$110.80  | \$30.78  | \$0.00     | \$0.00   | \$355.73          |
| AUDIT / Audit Project                       | 0.50  | \$10.24  | \$0.00    | \$0.00   | \$0.00     | \$0.00   | \$10.24           |
| CLPJT / Crossline Pipe - Jetted             | 20.00 | \$428.30 | \$221.60  | \$35.25  | \$0.00     | \$0.00   | \$685.15          |
| COMP / Compile Project                      | 0.50  | \$10.24  | \$0.00    | \$0.00   | \$0.00     | \$0.00   | \$10.24           |
| DPJT / Driveway Pipe - Jetted               | 12.00 | \$256.98 | \$132.96  | \$48.80  | \$0.00     | \$0.00   | \$438.74          |
| Indirect Labor, Services and Supplies       | 0.00  | \$0.00   | \$0.00    | \$0.00   | \$0.00     | \$615.34 | \$615.34          |
| 2011-309B / St. Helena Island Vacuum Truck- | 43.00 | \$919.91 | \$465.36  | \$114.83 | \$0.00     | \$615.34 | \$2,115.44        |
| Sub Total                                   |       |          |           |          |            |          |                   |
|                                             |       |          |           |          |            |          |                   |
|                                             |       |          |           |          |            |          |                   |
| Grand Total                                 | 43.00 | \$919.91 | \$465.36  | \$114.83 | \$0.00     | \$615.34 | \$2,115.44        |