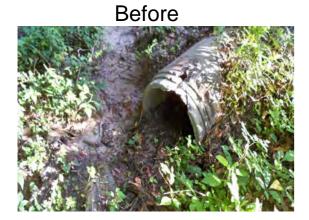

## **Narrative Description of Project:**

Cleaned out (1) catch basin. Jetted (3) crossline pipes, (3) access pipes, (19) driveways and 20 L.F. roadside pipe.

| 2011-309B / St. Helena Island Vacuum Truck  | Labor | Labor    | Equipment | Material | Contractor | Indirect |                   |
|---------------------------------------------|-------|----------|-----------|----------|------------|----------|-------------------|
|                                             | Hours | Cost     | Cost      | Cost     | Cost       | Labor    | <b>Total Cost</b> |
| APJT / Access pipe - jetted                 | 10.00 | \$214.15 | \$110.80  | \$30.78  | \$0.00     | \$0.00   | \$355.73          |
| AUDIT / Audit Project                       | 0.50  | \$10.24  | \$0.00    | \$0.00   | \$0.00     | \$0.00   | \$10.24           |
| CLPJT / Crossline Pipe - Jetted             | 20.00 | \$428.30 | \$221.60  | \$35.25  | \$0.00     | \$0.00   | \$685.15          |
| COMP / Compile Project                      | 0.50  | \$10.24  | \$0.00    | \$0.00   | \$0.00     | \$0.00   | \$10.24           |
| DPJT / Driveway Pipe - Jetted               | 12.00 | \$256.98 | \$132.96  | \$48.80  | \$0.00     | \$0.00   | \$438.74          |
| Indirect Labor, Services and Supplies       | 0.00  | \$0.00   | \$0.00    | \$0.00   | \$0.00     | \$615.34 | \$615.34          |
| 2011-309B / St. Helena Island Vacuum Truck- | 43.00 | \$919.91 | \$465.36  | \$114.83 | \$0.00     | \$615.34 | \$2,115.44        |
| Sub Total                                   |       |          |           |          |            |          |                   |
|                                             |       |          |           |          |            |          |                   |
|                                             |       |          |           |          |            |          |                   |
| Grand Total                                 | 43.00 | \$919.91 | \$465.36  | \$114.83 | \$0.00     | \$615.34 | \$2,115.44        |