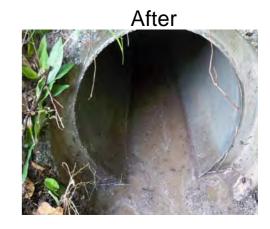

## **Narrative Description of Project:**

Cleaned out (1) catch basin. Jetted (3) crossline pipes, (3) access pipes, (19) driveways and 20 L.F. roadside pipe.

| 2011-309B / St. Helena Island Vacuum Truck  | Labor | Labor    | Equipment | Material | Contractor | Indirect |                   |
|---------------------------------------------|-------|----------|-----------|----------|------------|----------|-------------------|
|                                             | Hours | Cost     | Cost      | Cost     | Cost       | Labor    | <b>Total Cost</b> |
| APJT / Access pipe - jetted                 | 10.00 | \$214.15 | \$110.80  | \$30.78  | \$0.00     | \$0.00   | \$355.73          |
| AUDIT / Audit Project                       | 0.50  | \$10.24  | \$0.00    | \$0.00   | \$0.00     | \$0.00   | \$10.24           |
| CLPJT / Crossline Pipe - Jetted             | 20.00 | \$428.30 | \$221.60  | \$35.25  | \$0.00     | \$0.00   | \$685.15          |
| COMP / Compile Project                      | 0.50  | \$10.24  | \$0.00    | \$0.00   | \$0.00     | \$0.00   | \$10.24           |
| DPJT / Driveway Pipe - Jetted               | 12.00 | \$256.98 | \$132.96  | \$48.80  | \$0.00     | \$0.00   | \$438.74          |
| Indirect Labor, Services and Supplies       | 0.00  | \$0.00   | \$0.00    | \$0.00   | \$0.00     | \$615.34 | \$615.34          |
| 2011-309B / St. Helena Island Vacuum Truck- | 43.00 | \$919.91 | \$465.36  | \$114.83 | \$0.00     | \$615.34 | \$2,115.44        |
| Sub Total                                   |       |          |           |          |            |          |                   |
|                                             |       |          |           |          |            |          |                   |
|                                             |       |          |           |          |            |          |                   |
| Grand Total                                 | 43.00 | \$919.91 | \$465.36  | \$114.83 | \$0.00     | \$615.34 | \$2,115.44        |